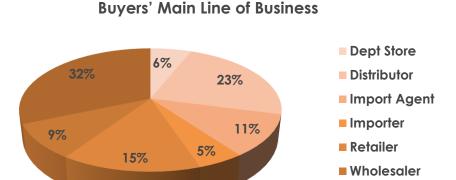

### Who attended?

81% of attended buyers rated the Expo as "excellent" or "good"

1,584 Trade Buyers from ASEAN markets: Malaysia, Indonesia, Singapore, Thailand, Vietnam, etc.

Other